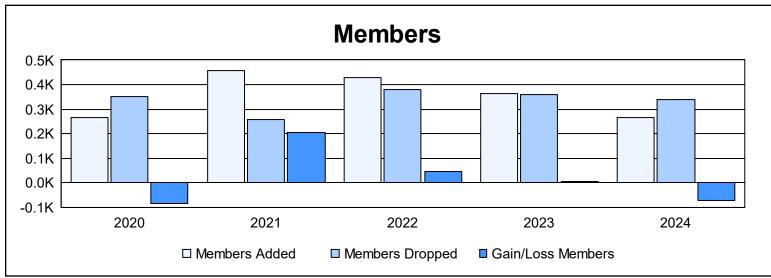

| Year      | New<br>Clubs | Dropped<br>Clubs | Gain/<br>Loss<br>Clubs | New<br>Members | Charter<br>Members | Reinstate<br>Members | Transfer<br>Members | Total<br>Member<br>Added | Total<br>Members<br>Dropped | Gain/<br>Loss<br>Members |
|-----------|--------------|------------------|------------------------|----------------|--------------------|----------------------|---------------------|--------------------------|-----------------------------|--------------------------|
| 2019-2020 | 0            | 3                | -3                     | 235            | 1                  | 9                    | 21                  | 266                      | 350                         | -84                      |
| 2020-2021 | 0            | 1                | -1                     | 411            | 12                 | 25                   | 11                  | 459                      | 256                         | 203                      |
| 2021-2022 | 1            | 5                | -4                     | 347            | 37                 | 36                   | 7                   | 427                      | 380                         | 47                       |
| 2022-2023 | 0            | 1                | -1                     | 300            | 3                  | 53                   | 7                   | 363                      | 359                         | 4                        |
| 2023-2024 | 0            | 0                | 0                      | 223            | 1                  | 26                   | 15                  | 265                      | 337                         | -72                      |
| Average   | 0            | 2                | -2                     | 303            | 11                 | 30                   | 12                  | 356                      | 336                         | 20                       |